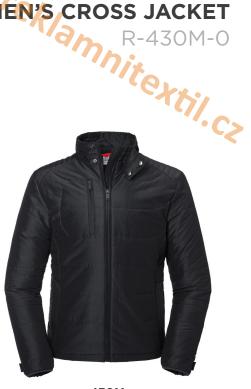

With unique features, Russell's Cross Jacket is reliable and trustworthy. This thermal insulating jacket is your perfect companion as the seasons and weather change.

- » Contemporary shaped fit
- » High performance DWR fabric treated with Aquapel™ by Nanotex®
- » Fluorine and PFC free
- » Eco-efficient padding by Dupont™ Sorona®
- » Stand up collar with 2 snap fastener and inner storm flap to ward off wind and draught
- » Reversed zips at centre front, chest pocket, side pockets and sleeves
- » Zipped inside pocket
- » Decorative sleeve flap with snap fastener
- » Discreet decoration access at inner left chest

**MEN'S CROSS JACKET** 

430M Men's Cross Jacket

SIZE S-4XL

Aquapel Վ 🥒

 $\wedge$ 

7

ิโ